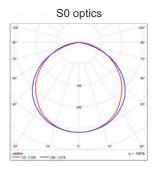

## **PARAMETRY TECHNICZNE:**

22 237 lm\* Luminous flux **Energy consumption** 200 W

Light source XTE CREE (USA)

S0, S60 **Optics** 

4000 - 4700 K Colour temp. 200 - 265V AC Power

0,90 Power Factor (PF)

MCPCB (aluminium) **Board material** 