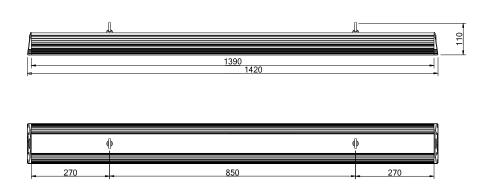

Protection class IP64 Product weight 8,4 kg

Housing material anodized aluminium Lamp cover tempered glass (safety)