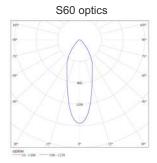

## **PARAMETRY TECHNICZNE:**

22 237 lm\* Luminous flux **Energy consumption** 200 W

Light source XTE CREE (USA)

S0, S60 **Optics** 

4000 - 4700 K Colour temp. 200 - 265V AC Power

0,90 Power Factor (PF)

MCPCB (aluminium) **Board material** 