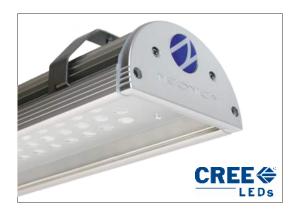

# **NEXTIMO-SOLO-140**

**5-YEAR WARRANTY** 

### **CHARACTERISTIC:**

- Product is protected by patent law
- The highest quality selected CREE LEDs (USA)
- SELF-COOLING anodized aluminum housing, Improves heat dissipation.
- Modern design with handles for easy installation in line or stand-alone
- Made in Poland
- · Designed for industrial halls, manufacturing plants, distribution centers, warehouses, etc.